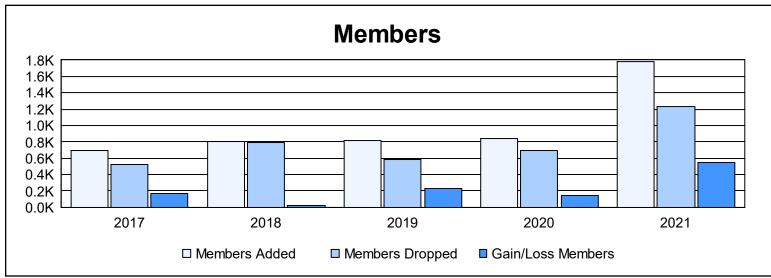

District 320 D As of June 2021 Cumulative

| Year      | New<br>Clubs | Dropped<br>Clubs | Gain/<br>Loss<br>Clubs | New<br>Members | Charter<br>Members | Reinstate<br>Members | Transfer<br>Members | Total<br>Member<br>Added | Total<br>Members<br>Dropped | Gain/<br>Loss<br>Members |
|-----------|--------------|------------------|------------------------|----------------|--------------------|----------------------|---------------------|--------------------------|-----------------------------|--------------------------|
| 2016-2017 | 7            | 7                | 0                      | 522            | 161                | 7                    | 2                   | 692                      | 518                         | 174                      |
| 2017-2018 | 10           | 9                | 1                      | 490            | 244                | 64                   | 9                   | 807                      | 787                         | 20                       |
| 2018-2019 | 16           | 2                | 14                     | 248            | 484                | 64                   | 20                  | 816                      | 582                         | 234                      |
| 2019-2020 | 11           | 1                | 10                     | 287            | 510                | 15                   | 27                  | 839                      | 690                         | 149                      |
| 2020-2021 | 58           | 7                | 51                     | 418            | 1,342              | 15                   | 3                   | 1,778                    | 1,228                       | 550                      |
| Average   | 20           | 5                | 15                     | 393            | 548                | 33                   | 12                  | 986                      | 761                         | 225                      |