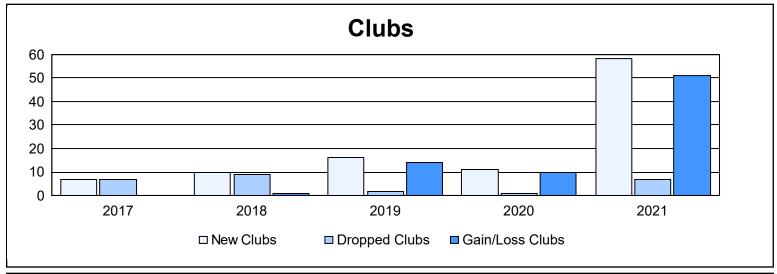

District 320 D As of June 2021 Cumulative

| Year      | New<br>Clubs | Dropped<br>Clubs | Gain/<br>Loss<br>Clubs | New<br>Members | Charter<br>Members | Reinstate<br>Members | Transfer<br>Members | Total<br>Member<br>Added | Total<br>Members<br>Dropped | Gain/<br>Loss<br>Members |
|-----------|--------------|------------------|------------------------|----------------|--------------------|----------------------|---------------------|--------------------------|-----------------------------|--------------------------|
| 2016-2017 | 7            | 7                | 0                      | 522            | 161                | 7                    | 2                   | 692                      | 518                         | 174                      |
| 2017-2018 | 10           | 9                | 1                      | 490            | 244                | 64                   | 9                   | 807                      | 787                         | 20                       |
| 2018-2019 | 16           | 2                | 14                     | 248            | 484                | 64                   | 20                  | 816                      | 582                         | 234                      |
| 2019-2020 | 11           | 1                | 10                     | 287            | 510                | 15                   | 27                  | 839                      | 690                         | 149                      |
| 2020-2021 | 58           | 7                | 51                     | 418            | 1,342              | 15                   | 3                   | 1,778                    | 1,228                       | 550                      |
| Average   | 20           | 5                | 15                     | 393            | 548                | 33                   | 12                  | 986                      | 761                         | 225                      |